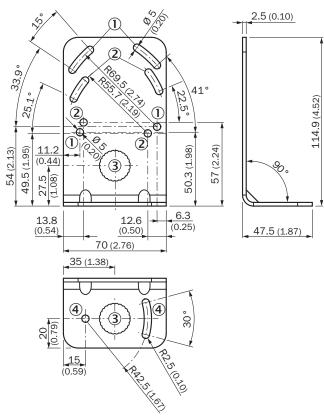

#### Dimensional drawing (Dimensions in mm (inch))

- ① Fixing hole for Dx50 distance sensors
- ② Fixing hole for Dx35 distance sensors
- ③ Fixing hole for universal bar clamp mounting (rod fixing)
- 4 Bracket fixing hole