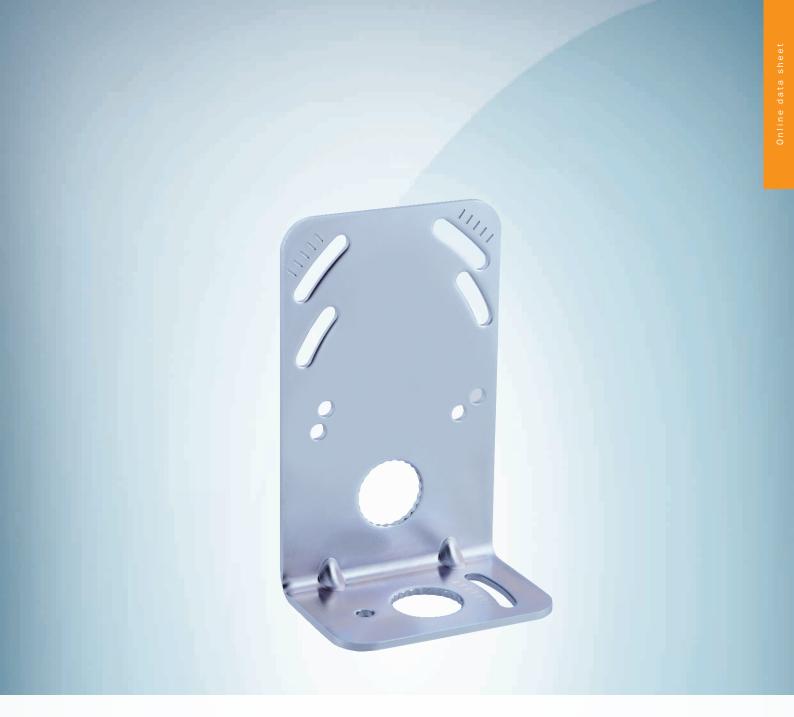

### Technical specifications

| Accessory group  | Mounting brackets and plates              |
|------------------|-------------------------------------------|
| Accessory family | Mounting brackets                         |
| Material         | Steel, zinc coated                        |
| Items supplied   | Mounting hardware for the sensor included |
| Description      | Mounting bracket, steel, zinc coated      |