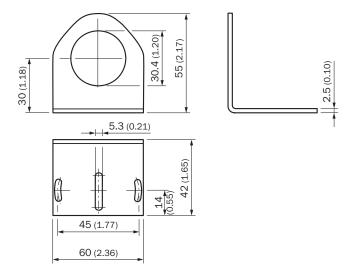

# Technical specifications

| Accessory group  | Mounting brackets and plates     |
|------------------|----------------------------------|
| Accessory family | Mounting brackets                |
| Material         | Steel, zinc coated               |
| Items supplied   | Without mounting hardware        |
| Description      | Mounting bracket for M30 sensors |

### Classifications

| ECI@ss 5.0     | 27279202 |
|----------------|----------|
| ECI@ss 5.1.4   | 27279202 |
| ECI@ss 6.0     | 27279202 |
| ECI@ss 6.2     | 27279202 |
| ECI@ss 7.0     | 27279202 |
| ECI@ss 8.0     | 27279202 |
| ECI@ss 8.1     | 27279202 |
| ECI@ss 9.0     | 27273701 |
| ETIM 5.0       | EC002615 |
| ETIM 6.0       | EC002615 |
| UNSPSC 16.0901 | 32131023 |

### Dimensional drawing (Dimensions in mm (inch))



# SICK AT A GLANCE

SICK is one of the leading manufacturers of intelligent sensors and sensor solutions for industrial applications. A unique range of products and services creates the perfect basis for controlling processes securely and efficiently, protecting individuals from accidents and preventing damage to the environment.

We have extensive experience in a wide range of industries and understand their processes and requirements. With intelligent sensors, we can deliver exactly what our customers need. In application centers in Europe, Asia and North America, system solutions are tested and optimized in accordance with customer specifications. All this makes us a reliable supplier and development partner.

Comprehensive services complete our offering: SICK LifeTime Services provid