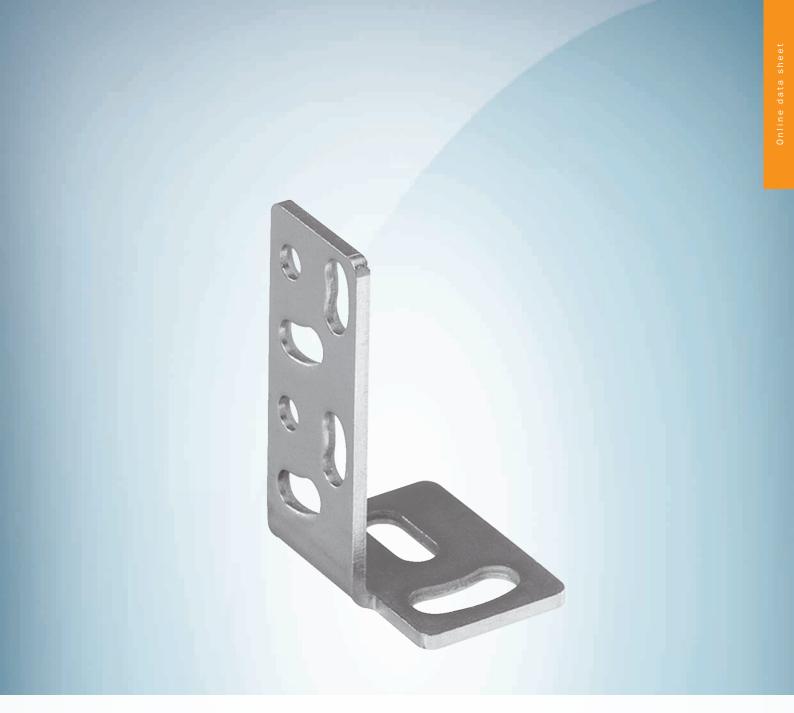

## Technical specifications

| Accessory group  | Mounting brackets and plates |
|------------------|------------------------------|
| Accessory family | Mounting brackets            |
| Suitable for     | W11-2, W12-3                 |
| Material         | Stainless steel              |
| Items supplied   | Mounting hardware included   |
| Description      | Mounting bracket, large      |