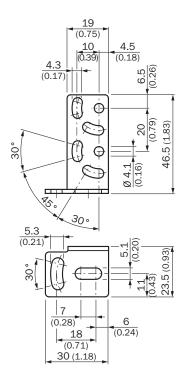

| Accessory group  | Mounting brackets and plates |
|------------------|------------------------------|
| Accessory family | Mounting brackets            |
| Suitable for     | W11-2, W12-3                 |
| Material         | Stainless steel              |
| Items supplied   | Mounting hardware included   |
| Description      | Mounting bracket, large      |

#### Classifications

| ECI@ss 5.0     | 27279202 |
|----------------|----------|
| ECI@ss 5.1.4   | 27279202 |
| ECI@ss 6.0     | 27279202 |
| ECI@ss 6.2     | 27279202 |
| ECI@ss 7.0     | 27279202 |
| ECI@ss 8.0     | 27279202 |
| ECI@ss 8.1     | 27279202 |
| ECI@ss 9.0     | 27273701 |
| ETIM 5.0       | EC002615 |
| ETIM 6.0       | EC002615 |
| UNSPSC 16.0901 | 32131023 |

## Dimensional drawing (Dimensions in mm (inch))



# SICK AT A GLANCE

SICK is one of the leading manufacturers of intelligent sensors and sensor solutions for industrial applications. A unique range of products and services creates the perfect basis for controlling processes securely and efficiently, protecting individuals from accidents and preventing damage to the environment.

We have extensive experience in a wide range of industries and understand their processes and requirements. With intelligent sensors, we can deliver exactly what our customers need. In application centers in Europe, Asia and North America, system solutions are tested and optimized in accordance with customer specifications. All this makes us a reliable supplier and development partner.

Comprehensive services complete our offering: SICK LifeTime Services provid